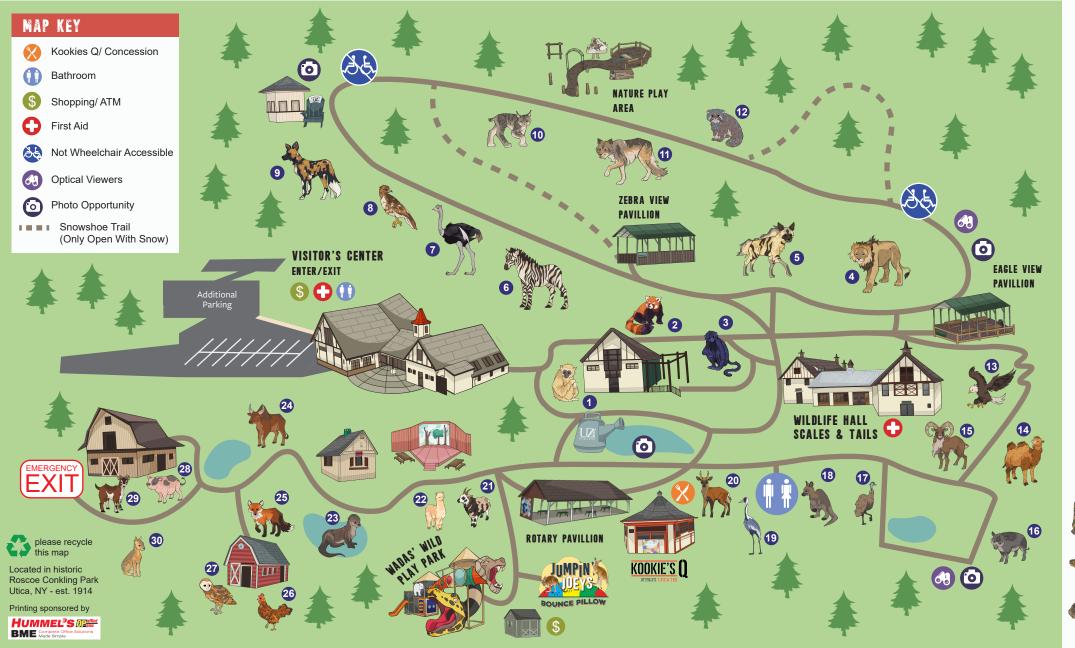

## ANIMALS

- 1. White-Handed Gibbon
- 2. Red Panda
- 3. Mexican Spider Monkey
- 4. African Lion
- 5. Striped Hyena
- 6. Hartmann's Mountain Zebra
- 7. Common Ostrich
- 8. Red-Tailed Hawk
- 9. African Painted Dog
- 10. Canada Lynx
- 11. Mexican Wolf
- 12. Pallas's Cat
- 13. Bald Eagle
- 14. Bactrian Camel
- 15. Transcaspian Urial
- 16. Visayan Warty Pig
- , 17. Emu
- 18. Bennet's Wallaby
- 19. White Naped Crane
- 20. Reeves's Muntjac
- 21. Jacob Sheep
- 22. Alpaca
- 23. River Otter
- 24. Zebu
- 25. Red Fox
- 26. Bantam Chicken
- 27. Barn Owl
- 28. Pot-Bellied Pig
- 29. Nigerian Dwarf Goat
- 30. Patagonian Cavy